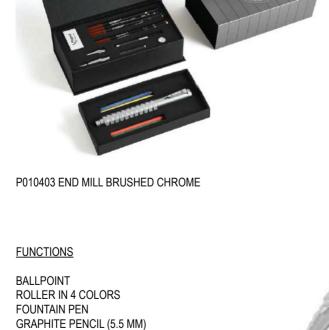

# OFFICINA END MILL - COLOR

Chrome P01MN03 BP P01MS03 FP

**Brushed** 

P01MN03C BP P01MS03C FP

Gunmetal