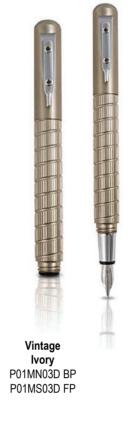

# OFFICINA END MILL - COLOR

Chrome P01MN03 BP P01MS03 FP

**Brushed** 

P01MN03C BP P01MS03C FP

Gunmetal