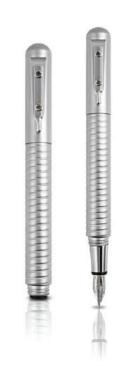

### Giuliano Mazzuoli

Giuliano Mazzuoli writing tools are made from a solid bar of aluminium, through an elaborate lathe and milling process. Every single structural component is then carefully finished and assembled by hand.

## Writing Tools



# GIULIANO MAZZUOLI

WRITING TOOLS

What do bicycles have to do with pens? Nothing. There is only a memory that makes me feel a particular bond with the Officina line ("officina" means mechanical workshop in Italian). The picture is from 1923 and the little girl in the picture is my mother. My grandfather Renato had a mechanical workshop with lathes and cutters with which he built handcrafted bicycles.

## **OFFICINA**



Micrometer



P01MN01 BP P01MS01 FP





Thread P01MN05 BP P01MS01 FP



Knurler P01MN07 BP P01MS07 FP



# OFFICINA END MILL - COLOR



Chrome P01MN03 BP P01MS03 FP

**Brushed** 



P01MN03C BP P01MS03C FP



Gunmetal





## OFFICINA END BICOLOR



P01MN03R BP P01MS05R FP



P01MN03B BP P01MS05B FP





OFFICINA CASSETTA



### **ORANGE YELLOW FUNCTIONS**

**BALLPOINT IN 3 COLORS** 

**LEATHER PEN HOLDER** 

PENCIL (2MM) COLOR LEADS IN 4 COLORS

**TABACCO** 

OFFICINA QUATTRO TEMPI XL







**COLOR LEADS IN 4 COLORS** BLUE, RED, YELLOW, GREEN



OFFICINA LIMA



### P01L330 RED P01L340 BLACK

**FUNCTIONS BLACK BALLPOINT RED BALLPOINT** 

PENCIL (0.5 MM) TOUCH SCREEN STYLUS **ORANGE HIGHLIGHTER**