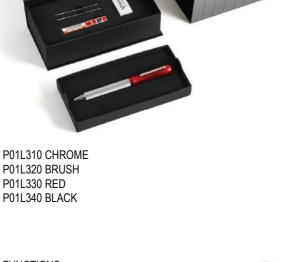

OFFICINA LIMA

### P01L330 RED P01L340 BLACK

**FUNCTIONS BLACK BALLPOINT RED BALLPOINT** 

PENCIL (0.5 MM) TOUCH SCREEN STYLUS **ORANGE HIGHLIGHTER** 