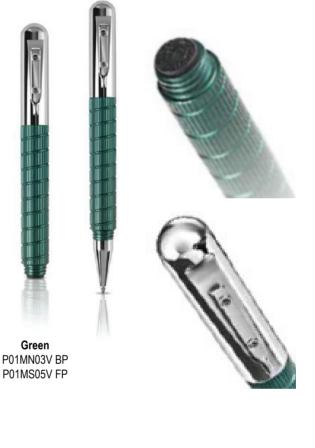

# OFFICINA END MILL - COLOR

Chrome P01MN03 BP P01MS03 FP

**Brushed** 

P01MN03C BP P01MS03C FP

Gunmetal