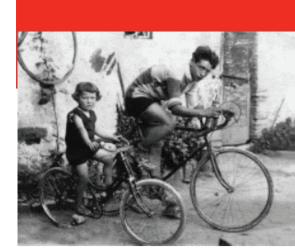

# GIULIANO MAZZUOLI

WRITING TOOLS

What do bicycles have to do with pens? Nothing. There is only a memory that makes me feel a particular bond with the Officina line ("officina" means mechanical workshop in Italian). The picture is from 1923 and the little girl in the picture is my mother. My grandfather Renato had a mechanical workshop with lathes and cutters with which he built handcrafted bicycles.