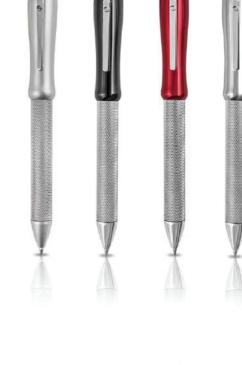

# OFFICINA END MILL - COLOR

Chrome P01MN03 BP P01MS03 FP

**Brushed** 

P01MN03C BP P01MS03C FP

Gunmetal

## OFFICINA END BICOLOR

P01MN03R BP P01MS05R FP

P01MN03B BP P01MS05B FP

OFFICINA CASSETTA