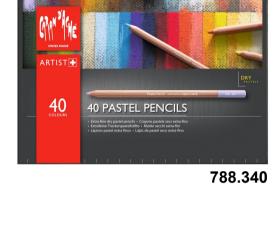

## #788.340 Cardboard box of 40 Pastel Pencils.

of dry pastel pencils.

Color codes: 631, 093, 105, 069, 066, 033, 035, 047, 046, 408, 009, 008, 003, 002, 901, 541, 044, 746, 741, 042, 719, 229, 245, 232, 212, 732, 161, 661, 140, 620, 149, 089, 070, 060, 571, 300, 512, 820, 821, 011. The 40 color assortment contains all the colors of the #788.312 and #788.320.