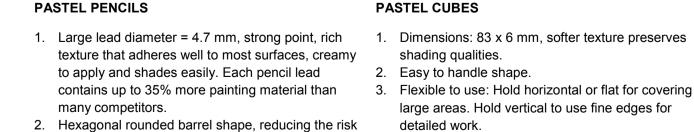

Caran d'Ache offers an exceptional range of 168 dry pastels: 84 PASTEL PENCILS and 84 PASTEL CUBES in identical colors. This generation of dry pastels is the result of more than two years of research in the company's Geneva workshops. Both the PASTEL PENCILS and CUBES have been developed to the rigorous standards of the "Swiss Made" label.

Pastel Cube by CARAN d'ACHE 7800-542

Pastel Pencil SWISS MADE by CARAN d'ACHE 4.7mm diameter lead Rich and vibrant colors with a powdery texture providing generous shading. The

purity of the shades are due to the high concentration of ultra finely ground

pigments. The Caran d'Ache Pastel Pencils + Cubes offer exceptional lightfastness as rated by the Blue Wool Scale. Conforms to ASTM D 4336 and labeled with the AP seal from ACMI

The **Essential PASTEL PENCIL Color Assortments** 