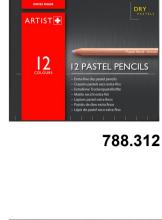

### numerous subjects such as still-life compositions and landscapes.

#788.312 Cardboard box of 12 Pastel Pencils. Color codes: 042, 069, 408, 009, 719, 245, 161, 631, 070, 300, 820, 901. This assortment offers a different color range than the 12+12 Initiation box #7880.412 or