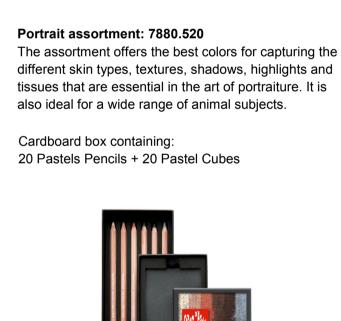

rotects the delicate nature of pastel pencils.



Landscape assortment: 7880.420

20

The assortment contains colors that are vivid, brilliant,

and intense, but also the subtle tones for depicting the

sky, water, the greens in flowers or forest, rocks, and

12

getting started in pastel drawing. It can be used in a wide range of subjects like portraits, landscapes, still

Initiation assortment: 7880.412 This assortment provides the essential colors for

12 Pastels Pencils + 12 Pastel Cubes

life, animals or abstract art.

Cardboard box containing:

**Protection Against Breakage:** Superior cardboard box design offers effective protection against shocks and drops. 14 PASTEL CUBE 6 Color Assortments:

N°2

Sunflower

7806.002

Light

7806.001

N° 3

Red

7806.003

N° 10

Aubergine

N° 11



20

20 PASTEL PENCILS + 20 CUBES

### assortment is ideal for adding the finishing touches to shadow areas, for sketching and bringing depth or contrast to a subject.

6 Pastels Pencils + 6 Pastel Cubes

Cardboard box containing:

Retouche assortment: 7880.406

Warm tones inspired by the colors of the Earth, this

7806.006 7806.004 7806.005

Morning

N°

Ocean

6

N° 13 N° 14 Darkness 7806.014

N° 7

Meadow

7806.007

N° 12 Scorched Earth Shadow 7806.012 7806.013

### Forest Almond Skintones Sand 7806.008 7806.009 7806.010 7806.011

N°

PASTEL PENCILS + CUBES:



3.

Exceptional Lightfastness: All colors have been tested on the basis of the Blue Wool Scale standard. What is the Blue Wool Scale? It's a 9 point scale used to measure the lightfastness of colors based on their degree of fadi