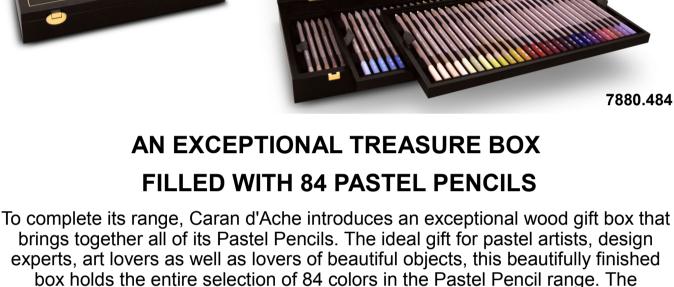

84 PASTEL PENCILS WOOD GIFT BOX:

PASTEL PENCILS + CUBES Themed Assortments:

20 PASTEL PENCILS + 20 CUBES

hardwood box is stained, varnished and beautifully finished to the last detail. Each pencil is held in place on a molded pencil tray which protects the delicate nature of pastel pencils.