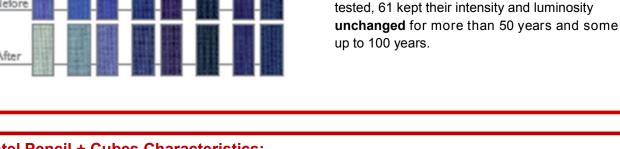

### Forest Almond Skintones Sand 7806.008 7806.009 7806.010 7806.011

N°

PASTEL PENCILS + CUBES:

3.

Exceptional Lightfastness: All colors have been tested on the basis of the Blue Wool Scale standard. What is the Blue Wool Scale? It's a 9 point scale used to measure the lightfastness of colors based on their degree of fading after exposure to light. Our dry pastels have a lightfastness rating of between ★ and ★★★★★. Each Caran d'Ache Pastel Pencil has the its lightfastness rating printed on the barrel.

The **UV** (ultraviolet) test also rated a very good lightfastness for dry pastels. From the 84 colors